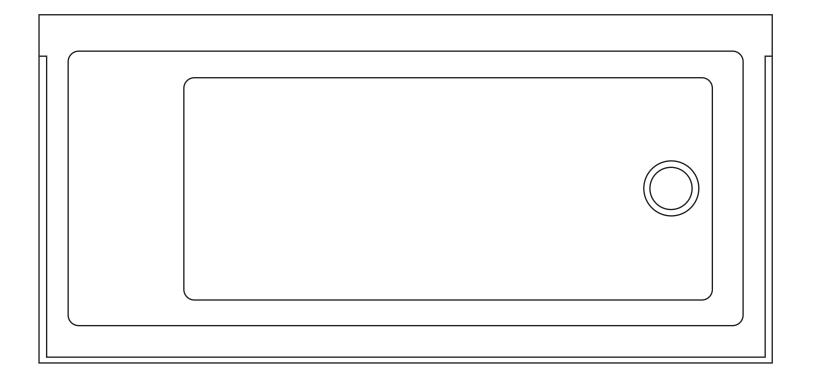

#### \*COMPATIBLE DRAIN SOLD SEPARATELY, STANDARD 2" DRAIN

Bathtub drains NOT sold by Swiss Madison

SM-DB568 66" x 36" x 19.5" \*Reversible Drain

60" x 30" x 22" \*Reversible Drain

**SM-DB569** 

\*Reversible Drain