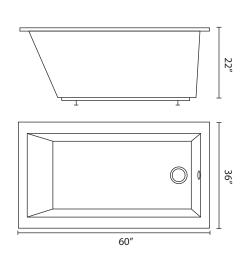

SM-DB570 60" x 36" x 22" \*Reversible Drain

Bathtub drains NOT sold by Swiss Madison