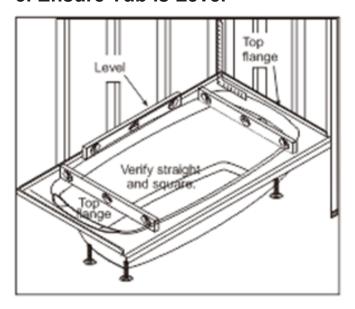

e and install bathtub.



#### **ATTENTION!** Before installing the bathtub:



- Make sure all wood studs and supports are properly installed.
- Verify all the necessary plumbing is installed by a certified plumber.
- Floor drain and trap are not included. Make sure to install according to local and legal regulations.

#### 1. Roughing-in Drain and Bathtub



- \* Rough plumbing must be installed before bathtub installation.
- \* Floor drain and trap are not included. Make sure to install according to local and legal regulations.

#### 2. Position Tub



- Do not install the product with any air gaps under the bottom support or product damage will occur.
- TIP: If installation surface is not level, use leveling compound or mortar bed for proper installation.

#### 3. Ensure Tub is Level



#### 4. Drill and Install Plumbing Fixtures



NOTE: Swiss Madison is not responsible for any damages to the tub or home during entire installation process.

#### 4. Mark and Pre-Drill Screw Hole Locations



#### 5. Finally Screw Into Place



- Lay mortar bed and carefully lower bathtub into predetermined location.
- Secure tub by screwing flange into the predrilled holes from step 4.
- TIP: Place drop cloth in bathtub and stand inside bathtub to press it into floor when securing to wall studs.

NOTE: Swiss Madison is not responsible for any damages to the tub or home during entire installation process.





Swiss Madison® products are made with quality materials and excellent craftsmanship to provide the customers a long lasting product. In the case of any defects in materials or craf