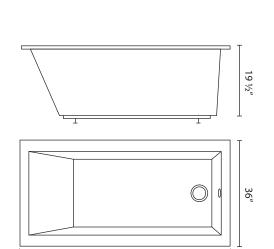

#### \*COMPATIBLE DRAIN SOLD SEPARATELY, STANDARD 2" DRAIN

Bathtub drains NOT sold by Swiss Madison

SM-DB568 66" x 36" x 19.5" \*Reversible Drain

60" x 30" x 22" \*Reversible Drain

**SM-DB569** 

\*Reversible Drain