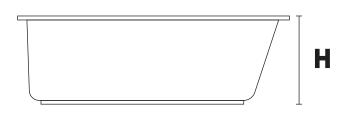

#### \*COMPATIBLE DRAIN SOLD SEPARATELY, STANDARD 2" DRAIN

Bathtub drains NOT sold by Swiss Madison

SM-DB568 66" x 36" x 19.5" \*Reversible Drain

60" x 30" x 22" \*Reversible Drain

**SM-DB569** 

\*Reversible Drain

SM-DB570 60" x 36" x 22" \*Reversible Drain

Bathtub drains NOT sold by Swiss Madison