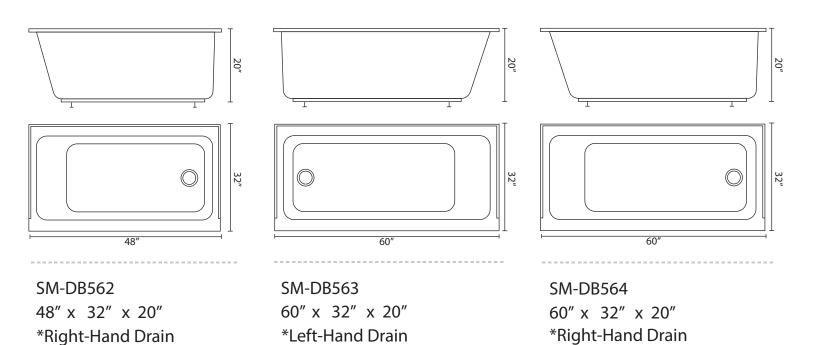

#### \*COMPATIBLE DRAIN SOLD SEPARATELY, STANDARD 2" DRAIN

Bathtub drains NOT sold by Swiss Madison

SM-DB568 66" x 36" x 19.5" \*Reversible Drain

60" x 30" x 22" \*Reversible Drain

**SM-DB569** 

\*Reversible Drain