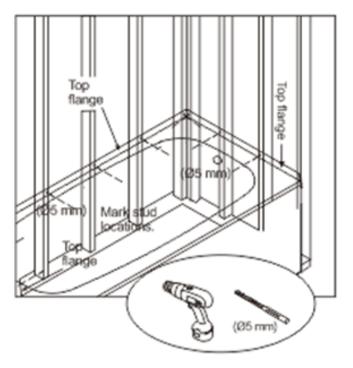

lumber.
- Floor drain and trap are not included. Make sure to install according to local and legal regulations.

#### 1. Roughing-in Drain and Bathtub



- \* Rough plumbing must be installed before bathtub installation.
- \* Floor drain and trap are not included. Make sure to install according to local and legal regulations.

#### 2. Position Tub



- Do not install the product with any air gaps under the bottom support or product damage will occur.
- TIP: If installation surface is not level, use leveling compound or mortar bed for proper installation.

#### 3. Ensure Tub is Level



#### 4. Drill and Install Plumbing Fixtures



NOTE: Swiss Madison is not responsible for any damages to the tub or home during entire installation process.

#### 4. Mark and Pre-Drill Screw Hole Locations



#### 5. Finally Screw Into Place



- Lay mortar bed and carefully lower bathtub into predetermined location.
- Secure tub by screwing flange into the predrilled holes from step 4.
- TIP: Place drop cloth in bathtub and stand inside bathtub to press it into floor when securing to wall studs.

NOTE: Swiss Madison is not responsible for any damages to the tub or home during entire installation process.





Swiss Madison® products are made with quality materials and excellent craftsmanship to provide the customers a long lasting product. In the case of any defects in materials or craftsmanship under regular use were inspected in the first year of purchase, Swiss Madison® will provide replacement parts at no charge, or at its option, replace any product or part of the product that is deemed