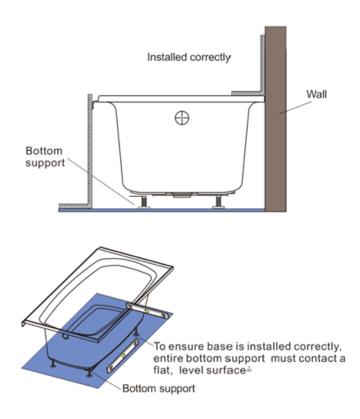

#### 2. Position Tub

- Do not install the product with any air gaps under the bottom support or product damage will occur.
- TIP: If installation surface is not level, use leveling compound or mortar bed for proper installation.