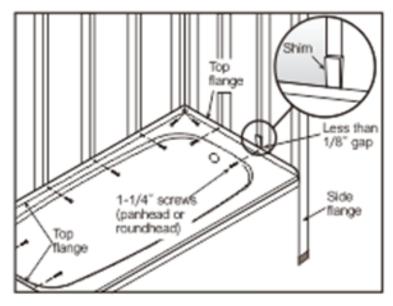

#### 5. Finally Screw Into Place

- Lay mortar bed and carefully lower bathtub into predetermined location.
- Secure tub by screwing flange into the predrilled holes from step 4.
- TIP: Place drop cloth in bathtub and stand inside bathtub to press it into floor when securing to wall studs.