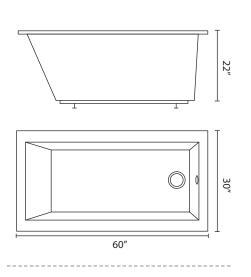

#### \*COMPATIBLE DRAIN SOLD SEPARATELY, STANDARD 2" DRAIN

Bathtub drains NOT sold by Swiss Madison

SM-DB568 66" x 36" x 19.5" \*Reversible Drain

60" x 30" x 22" \*Reversible Drain

**SM-DB569** 

\*Reversible Drain