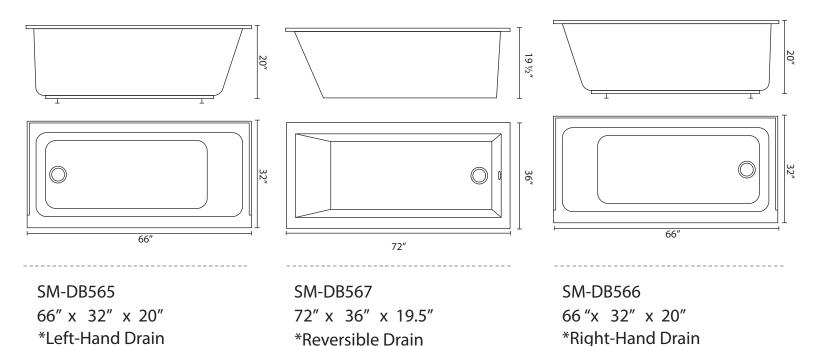

#### \*COMPATIBLE DRAIN SOLD SEPARATELY, STANDARD 2" DRAIN

Bathtub drains NOT sold by Swiss Madison

SM-DB568 66" x 36" x 19.5" \*Reversible Drain

60" x 30" x 22" \*Reversible Drain

**SM-DB569** 

\*Reversible Drain