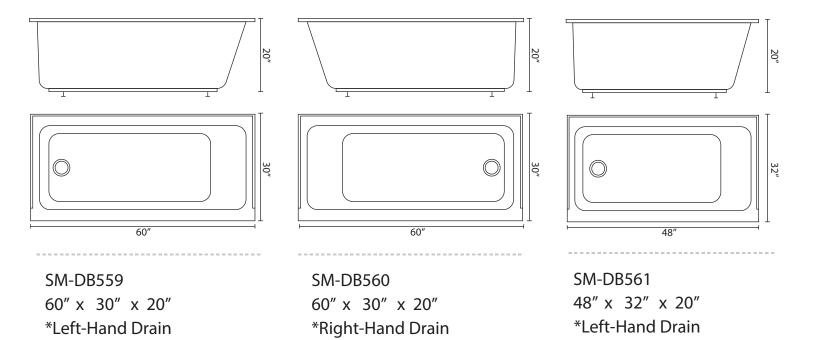

#### \*COMPATIBLE DRAIN SOLD SEPARATELY, STANDARD 2" DRAIN

Bathtub drains NOT sold by Swiss Madison

SM-DB568 66" x 36" x 19.5" \*Reversible Drain

60" x 30" x 22" \*Reversible Drain

**SM-DB569** 

\*Reversible Drain