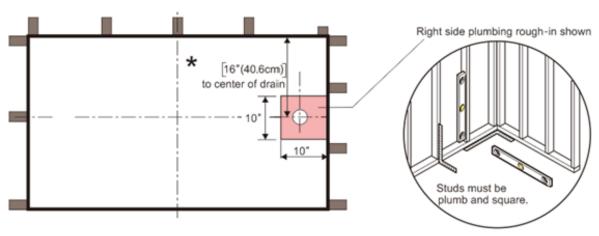

#### 1. Roughing-in Drain and Bathtub

- \* Rough plumbing must be installed before bathtub installation.
- \* Floor drain and trap are not included. Make sure to install according to local and legal regulations.